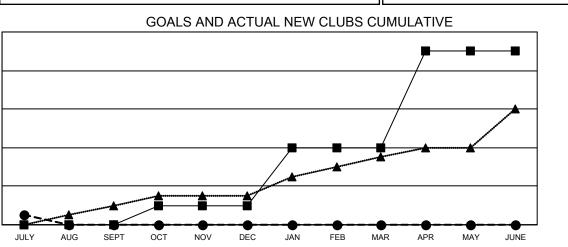

## GAT MONTHLY MEMBERSHIP PROGRESS REPORT

**Multiple District 201** 

Results as of: 7/31/2020

**LOCATION: AUSTRALIA** 

| Clubs                 |               |           |               | Members               |                        |                         |                                                    |
|-----------------------|---------------|-----------|---------------|-----------------------|------------------------|-------------------------|----------------------------------------------------|
| RESULTS FOR 2020-2021 |               |           |               | RESULTS FOR 2020-2021 |                        |                         |                                                    |
| QUARTER               | NEW CLUB GOAL | NEW CLUBS | DROPPED CLUBS | QUARTER               | BER GROWTH NET<br>GOAL | MEMBER GROWTH<br>ACTUAL | DROPPED<br>MEMBERS ACTUAL<br>(including transfers) |
| JULY/AUG/SEPT         | 0             | 1         | 7             | JULY/AUG/SEPT         | 416                    | 264                     | 282                                                |
| OCT/NOV/DEC           | 2             | 0         | 0             | OCT/NOV/DEC           | 559                    | 0                       | 0                                                  |
| JAN/FEB/MAR           | 6             | 0         | 0             | JAN/FEB/MAR           | 711                    | 0                       | 0                                                  |
| APR/MAY/JUNE          | 10            | 0         | 0             | APR/MAY/JUNE          | 708                    | 0                       | 0                                                  |