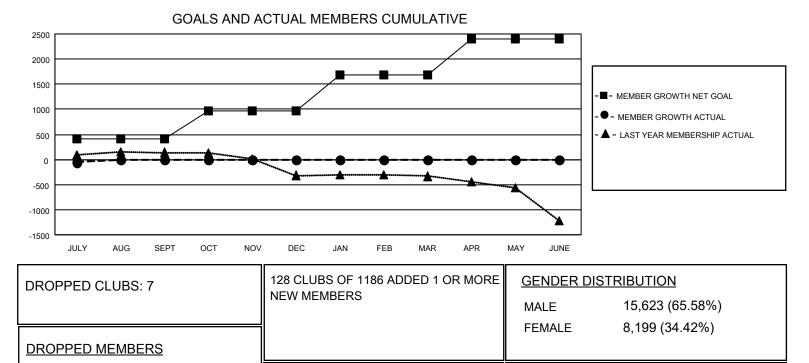

## GAT MONTHLY MEMBERSHIP PROGRESS REPORT

**Multiple District 201** 

Results as of: 7/31/2020

**LOCATION: AUSTRALIA** 

| Clubs                 |               |           |               | Members               |                        |                         |                                                    |
|-----------------------|---------------|-----------|---------------|-----------------------|------------------------|-------------------------|----------------------------------------------------|
| RESULTS FOR 2020-2021 |               |           |               | RESULTS FOR 2020-2021 |                        |                         |                                                    |
| QUARTER               | NEW CLUB GOAL | NEW CLUBS | DROPPED CLUBS | QUARTER               | BER GROWTH NET<br>GOAL | MEMBER GROWTH<br>ACTUAL | DROPPED<br>MEMBERS ACTUAL<br>(including transfers) |
| JULY/AUG/SEPT         | 0             | 1         | 7             | JULY/AUG/SEPT         | 416                    | 264                     | 282                                                |
| OCT/NOV/DEC           | 2             | 0         | 0             | OCT/NOV/DEC           | 559                    | 0                       | 0                                                  |
| JAN/FEB/MAR           | 6             | 0         | 0             | JAN/FEB/MAR           | 711                    | 0                       | 0                                                  |
| APR/MAY/JUNE          | 10            | 0         | 0             | APR/MAY/JUNE          | 708                    | 0                       | 0                                                  |

- CURRENT YEAR ACTUAL NEW CLUBS

- LAST YEAR ACTUAL NEW CLUBS

 DECEASED
 28

 CLUB CANCELLED
 0

 OTHER
 255

 TOTAL
 283